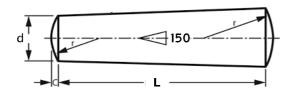

## **DIN 1B Plain Taper Pins**

| DIN 1B Plain Taper Pins |      |     |     |      |     |      |     |     |     |     |     |     |     |
|-------------------------|------|-----|-----|------|-----|------|-----|-----|-----|-----|-----|-----|-----|
| Nominal Diameter        |      |     |     |      |     |      |     |     |     |     |     |     |     |
| dimension - d           | 1.5  | 2   | 2.5 | 3    | 4   | 5    | 6   | 8   | 10  | 12  | 14  | 16  | 20  |
| Dimension - C           | 0.23 | 0.3 | 0.4 | 0.45 | 0.6 | 0.75 | 0.9 | 1   | 1.2 | 1.6 | 1.6 | 2   | 2.5 |
|                         | 6    | 6   | 6   | 6    | 6   | 10   | 10  | 20  | 28  | 30  | 36  | 36  | 40  |
| Lengths - L             | То   | То  | То  | То   | То  | То   | То  | То  | То  | То  | То  | То  | То  |
|                         | 30   | 50  | 50  | 100  | 100 | 100  | 130 | 130 | 130 | 130 | 150 | 150 | 150 |

**Length Tolerance To js15 (See Tolerance Bands Section)** 

## Material

Steel - Stainless Steel 303 - Stainless Steel 316

Plain Taper Pin With Turned Finish (Surface Roughness 3.2 Microns)

INFORMATION ANE DRAWINGS PROVIDED ARE FOR REFERENCE ONLY